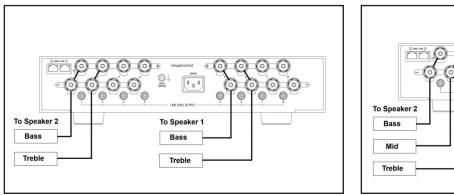

### KUDOS CARDEA SUPER 10A

# To Speaker 2 Bass Treble Treble

#### KUDOS CARDEA SUPER 10A