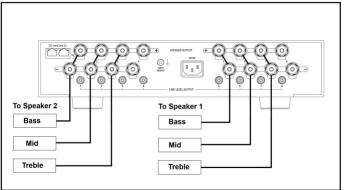

#### KUDOS CARDEA SUPER 20A

#### KUDOS CARDEA SUPER 20A

**KUDOS TITAN 606** 

**KUDOS TITAN 808** 