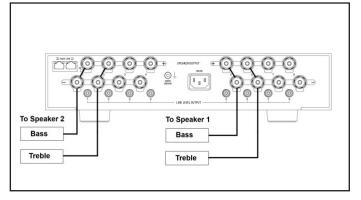

# To Speaker 2 Bass Treble Treble

#### KUDOS TITAN 505

#### KUDOS TITAN 707

## KUDOS TITAN 505

#### KUDOS TITAN 707

NOTE THIS IS JUST A GUIDE. LINN CAN MAKE CHANGES AT ANY TIME. PLEASE CHECK WITH LINN KONFIG FOR THE LATEST CORRECT WIRING. KUDOS AUDIO DOES NOT ACCEPT RESPONSIBILITY FOR DAMAGE TO SPEAKERS OR ELECTRONICS. IF IN DOUBT CONSULT YOUR DEALER.