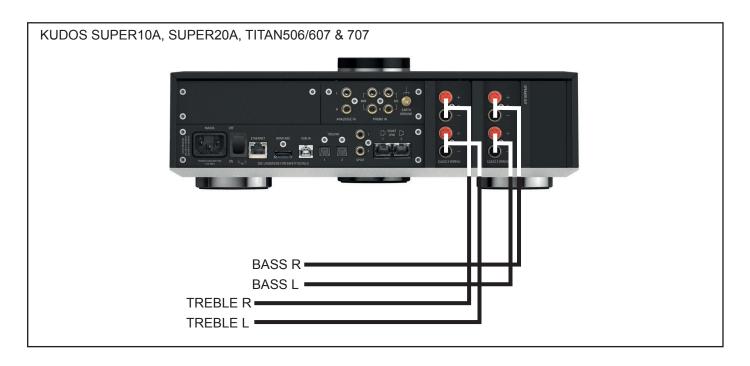

### KUDOS CARDEA SUPER 10A

#### KUDOS CARDEA SUPER 20A

#### KUDOS CARDEA SUPER 10A

#### KUDOS CARDEA SUPER 20A

**KUDOS TITAN 606** 

**KUDOS TITAN 808** 

## KUDOS TITAN 505

#### KUDOS TITAN 707

NOTE THIS IS JUST A GUIDE. LINN CAN MAKE CHANGES AT ANY TIME. PLEASE CHECK WITH LINN KONFIG FOR THE LATEST CORRECT WIRING. KUDOS AUDIO DOES NOT ACCEPT RESPONSIBILITY FOR DAMAGE TO SPEAKERS OR ELECTRONICS. IF IN DOUBT CONSULT YOUR DEALER.