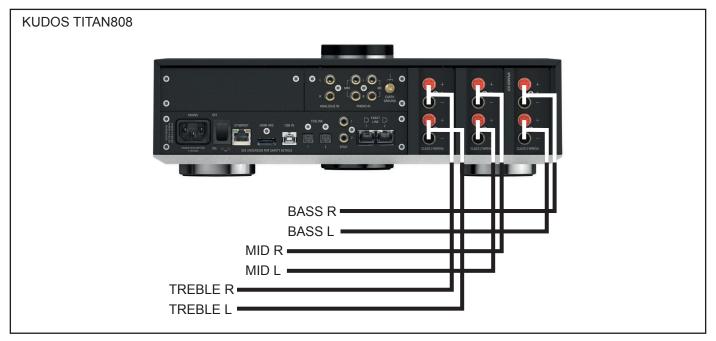

# KUDOS TITAN 808

**KUDOS TITAN 606** 

NOTE THIS IS JUST A GUIDE. LINN CAN MAKE CHANGES AT ANY TIME. PLEASE CHECK WITH LINN KONFIG FOR THE LATEST CORRECT WIRING. KUDOS AUDIO DOES NOT ACCEPT RESPONSIBILITY FOR DAMAGE TO SPEAKERS OR ELECTRONICS. IF IN DOUBT CONSULT YOUR DEALER.

#### KUDOS CARDEA SUPER 20A

**KUDOS TITAN 606** 

**KUDOS TITAN 808** 