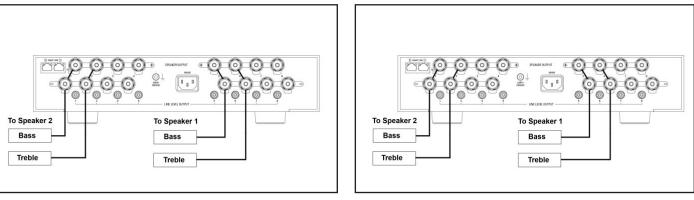

# To Speaker 2 Bass Treble Treble

#### KUDOS TITAN 505

#### KUDOS TITAN 707

## KUDOS TITAN 505

#### KUDOS TITAN 707

NOTE THIS IS JUST A GUIDE. LINN CAN MAKE CHANGES AT ANY TIME. PLEASE CHECK WITH LINN KONFIG FOR THE LATEST CORRECT WIRING. KUDOS AUDIO DOES NOT ACCEPT RESPONSIBILITY FOR DAMAGE TO SPEAKERS OR ELECTRONICS. IF IN DOUBT CONSULT YOUR DEALER.